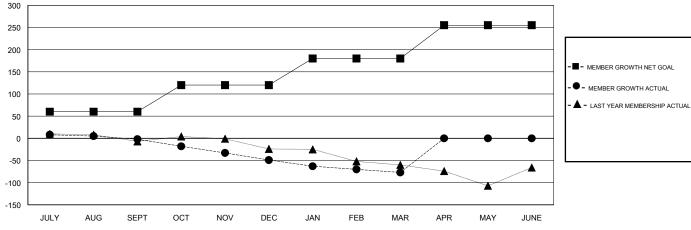

### GOALS AND ACTUAL MEMBERS CUMULATIVE

| DROPPED CLUBS: 4 |                 | 26 CLUBS OF 66 ADDED 1 OR MORE<br>NEW MEMBERS | GENDER DISTRIBUTION  MALE 704 (61.92%)  FEMALE 433 (38.08%)  Women Percentage Fiscal Year Goal: 40% |     |
|------------------|-----------------|-----------------------------------------------|-----------------------------------------------------------------------------------------------------|-----|
| DECEASED         | 13              | CLICK HERE FOR CUMULATIVE  MEMBERSHIP DATA    | TOTAL FAMILY UNIT MEMBERS                                                                           | 180 |
| OTHER TOTAL      | 6<br>129<br>148 |                                               | FAMILY MEMBERS PAYING HALF DUES                                                                     | 91  |