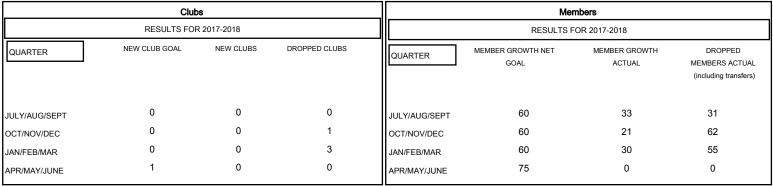

# MONTHLY MEMBERSHIP PROGRESS REPORT

### District 201Q2

Results as of: 03/31/2018

## GMT: ANN ELDRIDGE LOCATION AUSTRALIA GMT CA



## GOALS AND ACTUAL NEW CLUBS CUMULATIVE



### GOALS AND ACTUAL MEMBERS CUMULATIVE



| DROPPED CLUBS: 4 |                 | 26 CLUBS OF 66 ADDED 1 OR MORE<br>NEW MEMBERS | GENDER DISTRIBUTION  MALE 704 (61.92%)  FEMALE 433 (38.08%)  Women Percentage Fiscal Year Goal: 40% |     |
|------------------|-----------------|-----------------------------------------------|-----------------------------------------------------------------------------------------------------|-----|
| DECEASED         | 13              | CLICK HERE FOR CUMULATIVE  MEMBERSHIP DATA    | TOTAL FAMILY UNIT MEMBERS                                                                           | 180 |
| OTHER TOTAL      | 6<br>129<br>148 |                                               | FAMILY MEMBERS PAYING HALF DUES